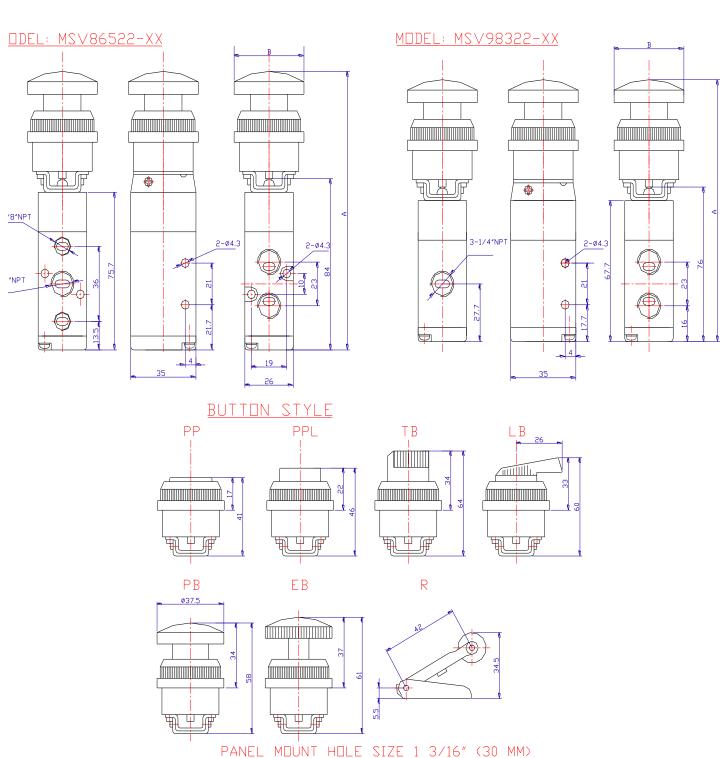

## **MSV Dimensions**

| Specifications                                                   |                                     |                                                                                                                        |
|------------------------------------------------------------------|-------------------------------------|------------------------------------------------------------------------------------------------------------------------|
| Model                                                            | MPV                                 | MSV                                                                                                                    |
| Description                                                      | Hand Valves                         | Hand Valves                                                                                                            |
| Cv                                                               | 1.00                                | 0.89                                                                                                                   |
| Operating Pressure                                               | 0 to 115 PSI                        |                                                                                                                        |
| Operating Temperature                                            | <u> </u>                            |                                                                                                                        |
| Action                                                           | Direct Acting                       |                                                                                                                        |
| Working<br>Medium                                                | 40 micron filtered air or inert gas |                                                                                                                        |
| <b>Body Material</b>                                             | Aluminum                            |                                                                                                                        |
| Seal Material                                                    | NBR                                 |                                                                                                                        |
| Lubrication                                                      | Not Required                        |                                                                                                                        |
| Valve Configuration                                              |                                     | Functions                                                                                                              |
| 2 way valve configurations: 2 position valves                    |                                     | to turn on and off                                                                                                     |
| 3 way valve configurations: 2 position valves                    |                                     | to fully extend single acting cylinder                                                                                 |
| 4 way valve configurations: 2 position valves                    |                                     | es to fully extend and retract double acting cylinder                                                                  |
| 4 way valve configurations: 3 position, closed-<br>center valves |                                     | to stop a double acting cylinder in partial stroke                                                                     |
| center valves                                                    |                                     | to have both cylinder ports open to exhaust such that the cylinder can be extended and retracted to facilitate set-up  |
|                                                                  |                                     | <ul> <li>to stop a double acting cylinder in partial stroke with<br/>pressure on both ends of the cylinder.</li> </ul> |